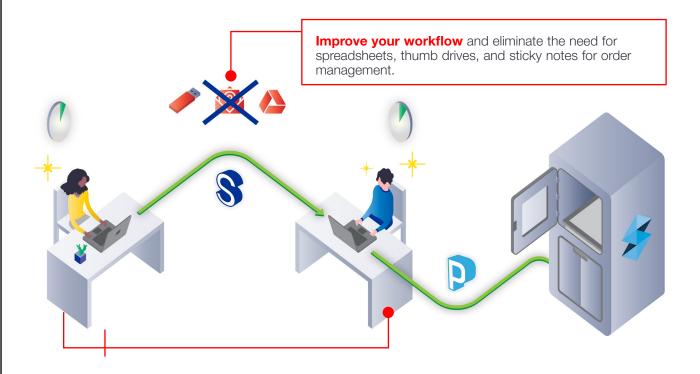

15% of a typical shop's week is wasted tracking down work order requirements and communicating status between engineers, designers and operators. GrabCAD Shop solves this.

If you're running a shop in these industries, GrabCAD Shop is for you:

Industrial Aerospace
Automotive Education
Medical Architectural

based on email, spreadsheets, SharePoint and thumb drives. No more keeping track of shop orders on whiteboards and spreadsheets.

ments over email or FTP. No more exporting CAD files to STL.

## **Seamless Order-to-Print Workflow**

GrabCAD Shop improves your workflow, saves time & money, and increases productivity.

GrabCAD Shop brings order to your 3D printing model shop. Requesting and fulfilling orders has never been easier for engineers, designers and shop operators.