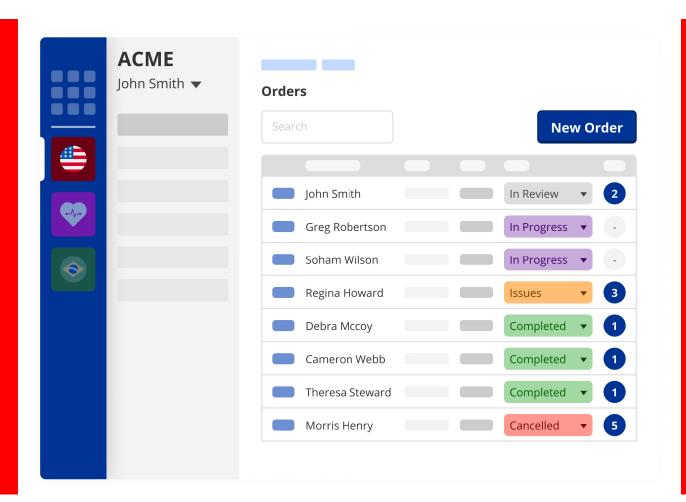

## **Manage Incoming Orders**

GrabCAD Shop makes it easy to manage 3D printing requests by organizing orders in one place. Shop operators can then estimate costs, update status, edit details and fulfill the orders efficiently

#### **Reduce Time to Print**

Shop operators save time working on print orders by accessing print work requests, CAD files, and projects specs all in one place.

### **Set Print Job Expectations**

Easily communicate your shop's resources, cost estimates and deadlines so your engineers and designers understand how and when their order will be fulfilled. Collaboration and communication features are available directly in the work order.